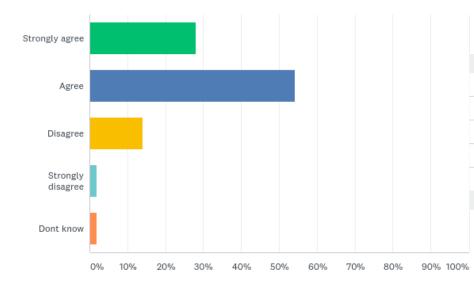

# Q14: I receive valuable information from the school about my child's progress

| ANSWER CHOICES    | RESPONSES |     |
|-------------------|-----------|-----|
| Strongly agree    | 28.04%    | 30  |
| Agree             | 54.21%    | 58  |
| Disagree          | 14.02%    | 15  |
| Strongly disagree | 1.87%     | 2   |
| Dont know         | 1.87%     | 2   |
| TOTAL             |           | 107 |