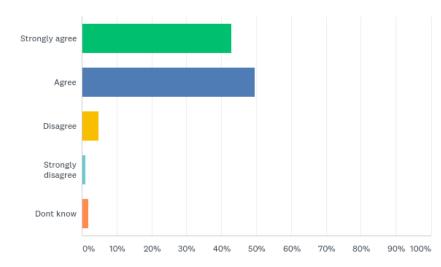

## Q6: My child is taught well at this school

| ANSWER CHOICES    | RESPONSES |     |
|-------------------|-----------|-----|
| Strongly agree    | 42.86%    | 45  |
| Agree             | 49.52%    | 52  |
| Disagree          | 4.76%     | 5   |
| Strongly disagree | 0.95%     | 1   |
| Dont know         | 1.90%     | 2   |
| TOTAL             |           | 105 |