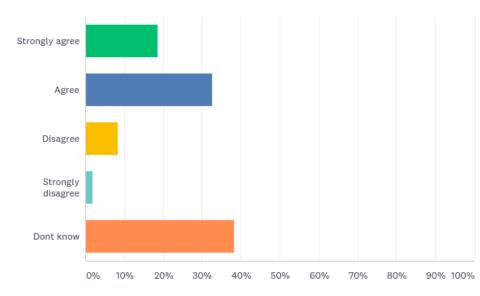

### Q11: This school deals effectively with bullying

| ANSWER CHOICES    | RESPONSES |     |
|-------------------|-----------|-----|
| Strongly agree    | 18.69%    | 20  |
| Agree             | 32.71%    | 35  |
| Disagree          | 8.41%     | 9   |
| Strongly disagree | 1.87%     | 2   |
| Dont know         | 38.32%    | 41  |
| TOTAL             |           | 107 |