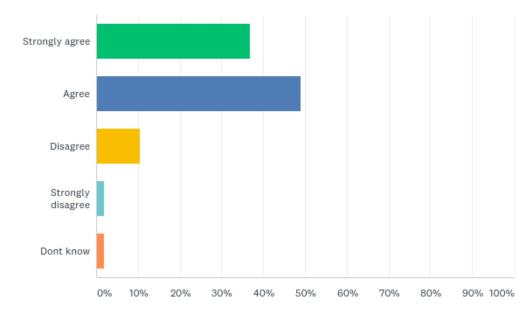

## Q4: My child makes good progress at this school

| ANSWER CHOICES    | RESPONSES |     |
|-------------------|-----------|-----|
| Strongly agree    | 37.38%    | 40  |
| Agree             | 50.47%    | 54  |
| Disagree          | 9.35%     | 10  |
| Strongly disagree | 1.87%     | 2   |
| Dont know         | 0.93%     | 1   |
| TOTAL             |           | 107 |