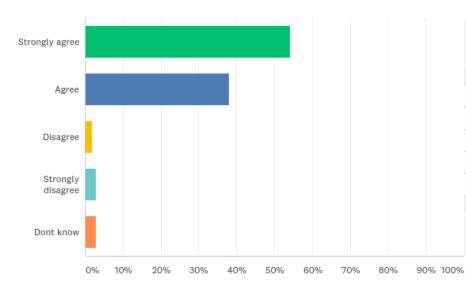

## Q12: This school is well led and managed

| ANSWER CHOICES    | RESPONSES |    |
|-------------------|-----------|----|
| Strongly agree    | 54.29% 5  | 57 |
| Agree             | 38.10% 4  | 10 |
| Disagree          | 1.90%     | 2  |
| Strongly disagree | 2.86%     | 3  |
| Dont know         | 2.86%     | 3  |
| TOTAL             | 10        | 5  |