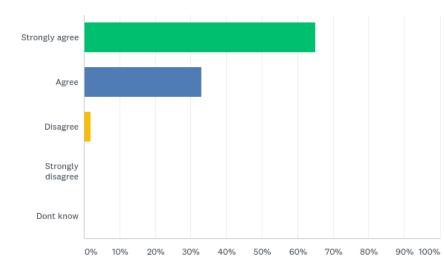

#### Q3: My child feels safe at this school

| ANSWER CHOICES    | RESPONSES |     |
|-------------------|-----------|-----|
| Strongly agree    | 65.09%    | 69  |
| Agree             | 33.02%    | 35  |
| Disagree          | 1.89%     | 2   |
| Strongly disagree | 0.00%     | 0   |
| Dont know         | 0.00%     | 0   |
| TOTAL             |           | 106 |