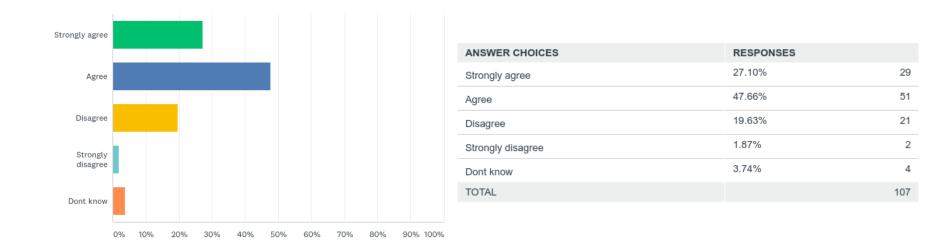

My child is well looked after at this school



| ANSWER CHOICES    | RESPONSES |     |
|-------------------|-----------|-----|
| Strongly agree    | 58.88%    | 63  |
| Agree             | 33.64%    | 36  |
| Disagree          | 2.80%     | 3   |
| Strongly disagree | 1.87%     | 2   |
| Dont know         | 2.80%     | 3   |
| TOTAL             |           | 107 |

## Q6: My child is taught well at this school



| ANSWER CHOICES    | RESPONSES |     |
|-------------------|-----------|-----|
| Strongly agree    | 42.86%    | 45  |
| Agree             | 49.52%    | 52  |
| Disagree          | 4.76%     | 5   |
| Strongly disagree | 0.95%     | 1   |
| Dont know         | 1.90%     | 2   |
| TOTAL             |           | 105 |

## Q7: My child receives appropriate homework for their age



## Q8: Do you feel the amount of homework your child receives is?



107

TOTAL

## Q9: Would you like to do homework over the weekend with your child?



| ANSWER CHOICES                                     | RESPONSES |     |
|----------------------------------------------------|-----------|-----|
| Yes please, we would like to do weekend homework   | 49.02%    | 50  |
| No thanks, we don't want homework over the weekend | 50.98%    | 52  |
| TOTAL                                              |           | 102 |

## Q10: This school makes sure its pupils are well behaved



| ANSWER CHOICES    | RESPONSES |     |
|-------------------|-----------|-----|
| Strongly agree    | 36.79%    | 39  |
| Agree             | 49.06%    | 52  |
| Disagree          | 10.38%    | 11  |
| Strongly disa