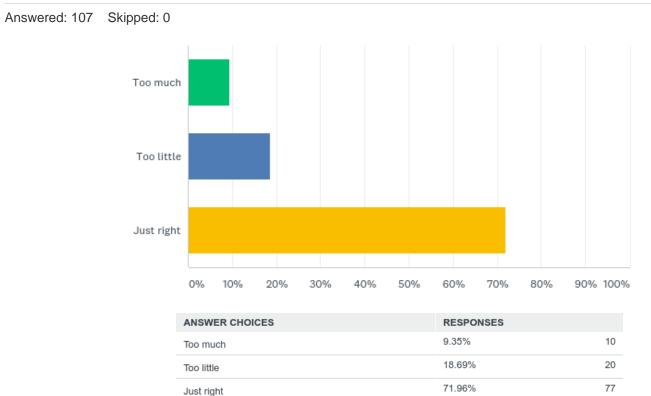

RESPONSES |     |
|-------------------|-----------|-----|
| Strongly agree    | 58.88%    | 63  |
| Agree             | 33.64%    | 36  |
| Disagree          | 2.80%     | 3   |
| Strongly disagree | 1.87%     | 2   |
| Dont know         | 2.80%     | 3   |
| TOTAL             |           | 107 |

## Q6: My child is taught well at this school



| ANSWER CHOICES    | RESPONSES |     |
|-------------------|-----------|-----|
| Strongly agree    | 42.86%    | 45  |
| Agree             | 49.52%    | 52  |
| Disagree          | 4.76%     | 5   |
| Strongly disagree | 0.95%     | 1   |
| Dont know         | 1.90%     | 2   |
| TOTAL             |           | 105 |

## Q7: My child receives appropriate homework for their age



## Q8: Do you feel the amount of homework your child receives is?



107

TOTAL

## Q9: Would you like to do homework over the weekend with your child?



| ANSWER CHOICES                                     | RESPONSES |     |
|----------------------------------------------------|-----------|-----|
| Yes please, we would like to do weekend homework   | 49.02%    | 50  |
| No thanks, we don't want homework over the weekend | 50.98%    | 52  |
| TOTAL                                              |           | 102 |

## Q10: This school makes sure its pupils are well behaved



| ANSWER CHOICES    | RESPONSES |     |
|-------------------|-----------|-----|
| Strongly agree    | 36.79%    | 39  |
| Agree             | 49.06%    | 52  |
| Disagree          | 10.38%    | 11  |
| Strongly disagree | 1.89%     | 2   |
| Dont know         | 1.89%     | 2   |
| TO