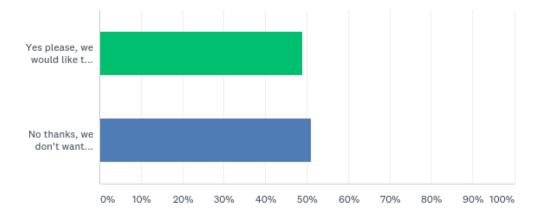

## Q9: Would you like to do homework over the weekend with your child?

| ANSWER CHOICES                                     | RESPONSES |     |
|----------------------------------------------------|-----------|-----|
| Yes please, we would like to do weekend homework   | 49.02%    | 50  |
| No thanks, we don't want homework over the weekend | 50.98%    | 52  |
| TOTAL                                              |           | 102 |