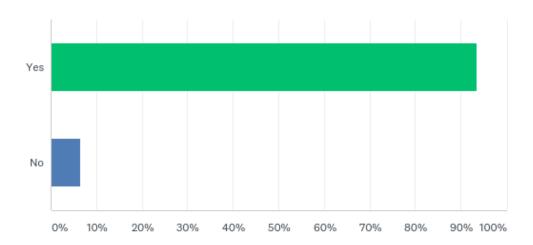

## Q15: Would you recommend this school to another parent?

| ANSWER CHOICES | RESPONSES |     |
|----------------|-----------|-----|
| Yes            | 93.46%    | 100 |
| No             | 6.54%     | 7   |
| TOTAL          |           | 107 |