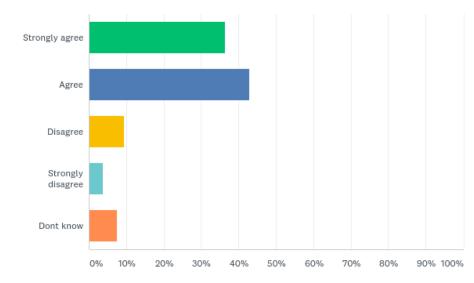

|

### Q11: This school deals effectively with bullying



| ANSWER CHOICES    | RESPONSES |     |
|-------------------|-----------|-----|
| Strongly agree    | 18.69%    | 20  |
| Agree             | 32.71%    | 35  |
| Disagree          | 8.41%     | 9   |
| Strongly disagree | 1.87%     | 2   |
| Dont know         | 38.32%    | 41  |
| TOTAL             |           | 107 |

## Q12: This school is well led and managed



| ANSWER CHOICES    | RESPONSES |    |
|-------------------|-----------|----|
| Strongly agree    | 54.29% 5  | 57 |
| Agree             | 38.10% 4  | 10 |
| Disagree          | 1.90%     | 2  |
| Strongly disagree | 2.86%     | 3  |
| Dont know         | 2.86%     | 3  |
| TOTAL             | 10        | 5  |

## Q13: The school responds well to any concerns I raise



| ANSWER CHOICES    | RESPONSES |     |
|-------------------|-----------|-----|
| Strongly agree    | 36.45%    | 39  |
| Agree             | 42.99%    | 46  |
| Disagree          | 9.35%     | 10  |
| Strongly disagree | 3.74%     | 4   |
| Dont know         | 7.48%     | 8   |
| TOTAL             |           | 107 |

# Q14: I receive valuable information from the school about my child's progress



| ANSWER CHOICES    | RESPONSES |     |
|-------------------|-----------|-----|
| Strongly agree    | 28.04%    | 30  |
| Agree             | 54.21%    | 58  |
| Disagree          | 14.02%    | 15  |
| Strongly disagree | 1.87%     | 2   |
| Dont know         | 1.87%     | 2   |
| TOTAL             |           | 107 |

## Q15: Would you recommend this school to another parent?



| ANSWER CH