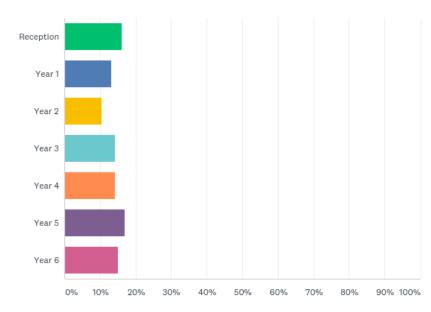

#### Q1: Childs current school year?

| ANSWER CHOICES | RESPONSES |     |
|----------------|-----------|-----|
| Reception      | 16.04%    | 17  |
| Year 1         | 13.21%    | 14  |
| Year 2         | 10.38%    | 11  |
| Year 3         | 14.15%    | 15  |
| Year 4         | 14.15%    | 15  |
| Year 5         | 16.98%    | 18  |
| Year 6         | 15.09%    | 16  |
| TOTAL          |           | 106 |