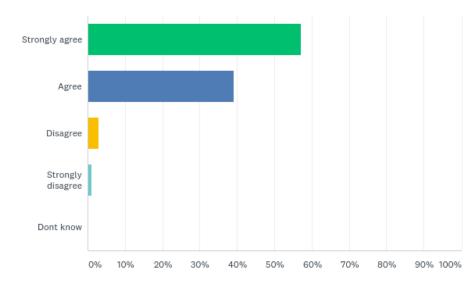

## Q2: My child is happy at this school

| ANSWER CHOICES    | RESPONSES |     |
|-------------------|-----------|-----|
| Strongly agree    | 57.14%    | 60  |
| Agree             | 39.05%    | 41  |
| Disagree          | 2.86%     | 3   |
| Strongly disagree | 0.95%     | 1   |
| Dont know         | 0.00%     | 0   |
| TOTAL             |           | 105 |