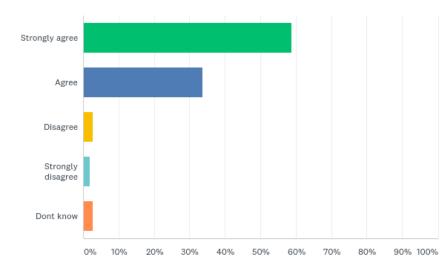

## Q5: My child is well looked after at this school

| ANSWER CHOICES    | RESPONSES |     |
|-------------------|-----------|-----|
| Strongly agree    | 58.88%    | 63  |
| Agree             | 33.64%    | 36  |
| Disagree          | 2.80%     | 3   |
| Strongly disagree | 1.87%     | 2   |
| Dont know         | 2.80%     | 3   |
| TOTAL             |           | 107 |