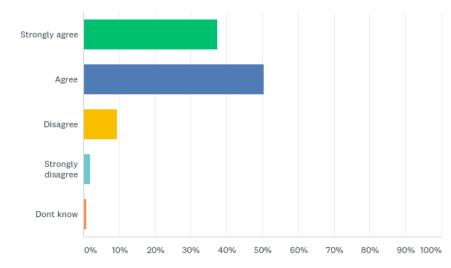

## Q4: My child makes good progress at this school

| ANSWER CHOICES    | RESPONSES |     |
|-------------------|-----------|-----|
| Strongly agree    | 37.38%    | 40  |
| Agree             | 50.47%    | 54  |
| Disagree          | 9.35%     | 10  |
| Strongly disagree | 1.87%     | 2   |
| Dont know         | 0.93%     | 1   |
| TOTAL             |           | 107 |